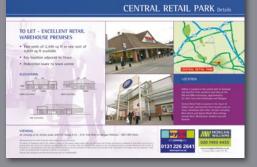

Martlesham Heath, lpswich

To Let - small retail unit opportunities from 2,400 - 4,800 sq ft (222.97 - 445.94 sq m)

unity for small units of 2,400 sq ft to 4,800 sq ft

 Central Retail Park comprises 400,430 sq ft [37,200 sq m] of
Key tenants include Tesco Superstore, Cineworld Cinema and
Biomotore/s Biolith Club Falkirk has a population of approximately 145,000 with an estimated catchment of 470,000 within 20 km

Central Retail Park, Falkirk, for Morgan Williams 3 page in-house style pdf brochure.

1,500 SQ FT AND 5,000 SQ FT AVAILABLE TO LET

Martlesham Retail Park, Ipswich for ESH 4 page in-house style pdf brochure.