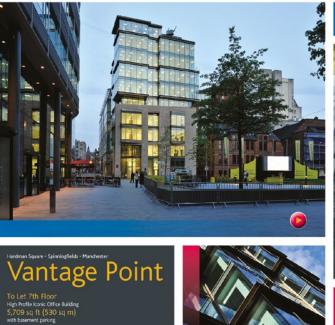

#### Vantage Point, Spinningfields

Manchester Green Heald Green

Central Retail Park Falkirk

Martlesham Heath, pswich

Corporate Websites 1 I 2

Contact Us

< Back | Next >

Print

#### iBrochure Cover

Vantage Point, Spinningfields, Manchester for DTZ 8 page interactive pdf brochure.

After previously producing pre-let and completion brochures for this new office building located in the Spinningfields development in Manchester, the final available floor needed to be marketed.

It was decided rather than a printed brochure an iBrochure would be produced as it gave scope to add a fresh dimension to the final piece of marketing material.

. Test .

0 mail 0