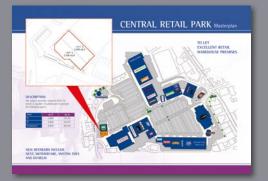

Central Retail Park, Falkirk, for Morgan Williams 3 page in-house style pdf brochure.

1,500 SQ FT AND 5,000 SQ FT AVAILABLE TO LET

Martlesham Retail Park, Ipswich for ESH 4 page in-house style pdf brochure.

Martlesham Heath, lpswich

To Let - small retail unit opportunities from 2,400 - 4,800 sq ft (222.97 - 445.94 sq m)

unity for small units of 2,400 sq ft to 4,800 sq ft

 Central Retail Park comprises 400,430 sq ft [37,200 sq m] of
Key tenants include Tesco Superstore, Cineworld Cinema and
Biomotore/s Biolith Club Falkirk has a population of approximately 145,000 with an estimated catchment of 470,000 within 20 km