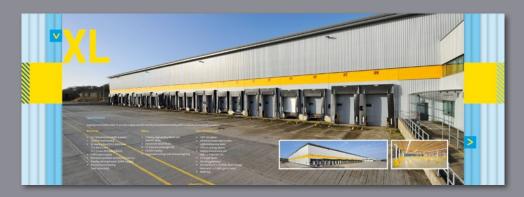

### XL, Skelmersdale

Manchester Green,

Brochure Cover

Half Page Advert

XL, Skelmersdale for Jones Lang LaSalle 8 page oversized bespoke brochure and website. Site signage and press advertising.

Due to the shear size of the property the name XL was devised, coupled with a strong colour scheme to produce a vibrant, eye catching look for the marketing material.