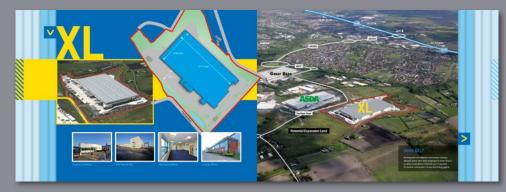

### XL, Skelmersdale

Manchester Green,

Brochure Cover

Half Page Advert

XL, Skelmersdale for Jones Lang LaSalle 8 page oversized bespoke brochure and website. Site signage and press advertising.

Due to the shear size of the property the name XL was devised, coupled with a strong colour scheme to produce a vibrant, eye catching look for the marketing material.