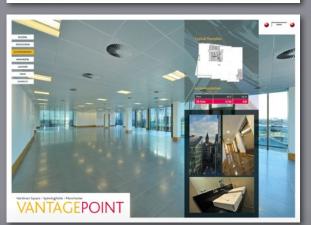

#### iBrochure Cover

Vantage Point, Spinningfields, Manchester for DTZ 8 page interactive pdf brochure.

After previously producing pre-let and completion brochures for this new office building located in the Spinningfields development in Manchester, the final available floor needed to be marketed.

It was decided rather than a printed brochure an iBrochure would be produced as it gave scope to add a fresh dimension to the final piece of marketing material.

. Test .

0 mail 0