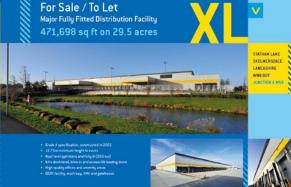

### XL, Skelmersdale

Manchester Green,

Brochure Cover

Half Page Advert

XL, Skelmersdale for Jones Lang LaSalle 8 page oversized bespoke brochure and website. Site signage and press advertising.

Due to the shear size of the property the name XL was devised, coupled with a strong colour scheme to produce a vibrant, eye catching look for the marketing material.