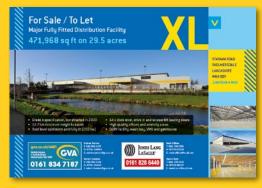

### XL, Skelmersdale

Manchester Green,

Brochure Cover

Half Page Advert

XL, Skelmersdale for Jones Lang LaSalle 8 page oversized bespoke brochure and website. Site signage and press advertising.

Due to the shear size of the property the name XL was devised, coupled with a strong colour scheme to produce a vibrant, eye catching look for the marketing material.