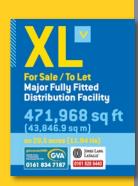

### XL, Skelmersdale

Manchester Green,

Brochure Cover

Half Page Advert

XL, Skelmersdale for Jones Lang LaSalle 8 page oversized bespoke brochure and website. Site signage and press advertising.

Due to the shear size of the property the name XL was devised, coupled with a strong colour scheme to produce a vibrant, eye catching look for the marketing material.