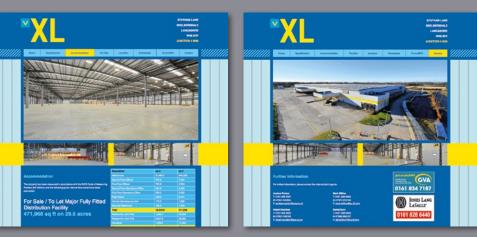

### XL, Skelmersdale

Manchester Green,

Brochure Cover

Half Page Advert

XL, Skelmersdale for Jones Lang LaSalle 8 page oversized bespoke brochure and website. Site signage and press advertising.

Due to the shear size of the property the name XL was devised, coupled with a strong colour scheme to produce a vibrant, eye catching look for the marketing material.