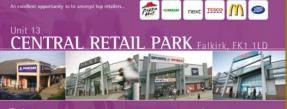

Central Retail Park, Falkirk, for Morgan Williams 3 page in-house style pdf brochure.

1,500 SQ FT AND 5,000 SQ FT AVAILABLE TO LET

Martlesham Retail Park, Ipswich for ESH 4 page in-house style pdf brochure.

Martlesham Heath, lpswich

To Let - small retail unit opportunities from 2,400 - 4,800 sq ft (222.97 - 445.94 sq m)

unity for small units of 2,400 sq ft to 4,800 sq ft

 Central Retail Park comprises 400,430 sq ft [37,200 sq m] of
Key tenants include Tesco Superstore, Cineworld Cinema and
Biomotore/s Biolith Club Falkirk has a population of approximately 145,000 with an estimated catchment of 470,000 within 20 km