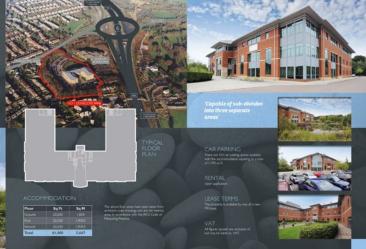

### XL, Skelmersdale

Manchester Green,

Brochure Cover

Half Page Advert

XL, Skelmersdale for Jones Lang LaSalle 8 page oversized bespoke brochure and website. Site signage and press advertising.

Due to the shear size of the property the name XL was devised, coupled with a strong colour scheme to produce a vibrant, eye catching look for the marketing material.