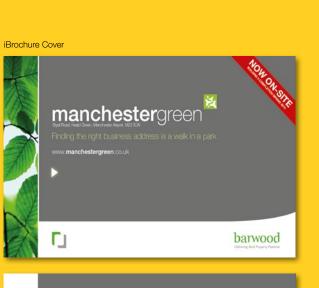

#### Manchester Green, Styal Road, Manchester for Canning O'Neill

10 page interactive pdf brochure, printed brochure, signage and advertising.

The landscaped nature of the park gave rise to the adoption of the leaf theme and green/grey colour scheme for the marketing literature.