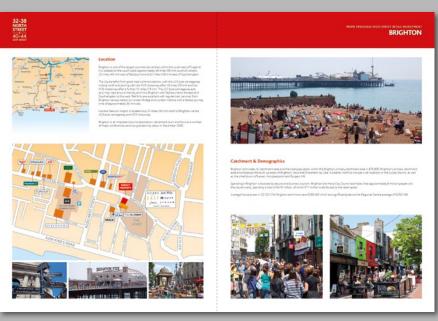

## 32-38 North Street & 40-44 Ship Street, Brighton for Lewis Ellis

12 page printed brochure and electronic pdf edition.

Working with Lewis Ellis and using photography supplied by the client we designed this striking brochure to sell this block of prime retail in a highly prominent position in Brighton.