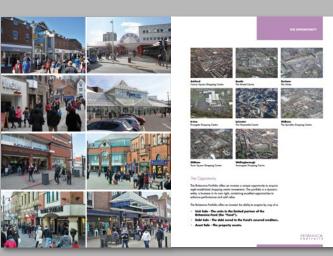

### Britannica Portfolio for Coady Supple

8 property, 150 page bespoke D-ring binder with magnetic closure, tabbed dividers, fold out tenancy schedules, website and secure data room.

Kennedy Wilson snapped up the investment for £250 million. It was one of the largest secondary shopping centre portfolios to come to the market in recent times and it sold in just 20 days.

"Creativeworld's understanding of the range and extent of the portfolio and their ability to respond so quickly contributed to a brochure which clearly and efficiently conveyed all the salient points in one high class document. The website and secure dataroom provided essential back up and was laid out in a highly professional manner"

Dermot Supple, Coady Supple