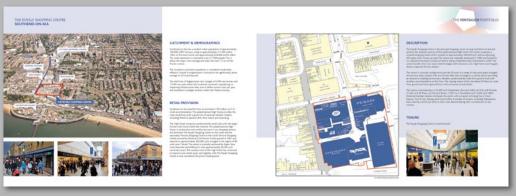

### Britannica Portfolio for Coady Supple

8 property, 150 page bespoke D-ring binder with magnetic closure, tabbed dividers, fold out tenancy schedules, website and secure data room.

Kennedy Wilson snapped up the investment for £250 million. It was one of the largest secondary shopping centre portfolios to come to the market in recent times and it sold in just 20 days.

"Creativeworld's understanding of the range and extent of the portfolio and their ability to respond so quickly contributed to a brochure which clearly and efficiently conveyed all the salient points in one high class document. The website and secure dataroom provided essential back up and was laid out in a highly professional manner"

Dermot Supple, Coady Supple