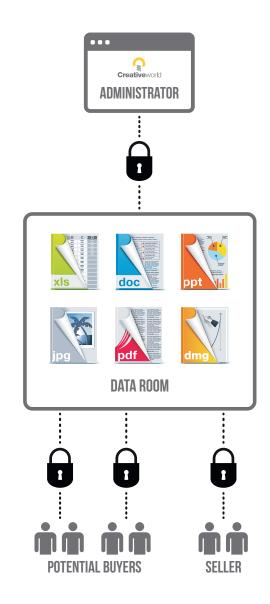

#### What is a Data Room?

A data room is an online platform, accessed through a registered domain name, that allows you to upload confidential files such as legal documents, tenancy schedules, floor plans and even photography, to a secure private log-in area, which can be accessed only on request. Anyone wanting to view or download these documents must first be granted access; once granted, the individual will be sent a set of personal log-in details which will enable them to view the files.

Being able to organise the documents so that visitors can find and access them easily - if granted access via a secure login - and also be able to get statistics on user activity make data rooms a vital online tool in today's marketplace.

#### Tracking

If there are certain documents that you wish to share only with a specific group, there is the facility to create different levels of access to the data room, allowing you to moderate which level of access each user has. You can then monitor the activity of each user to see which documents they are viewing and downloading.

#### **Secure Data Areas**

The website can be created to have a login at the home page so that visitors need to register in order to view pages and download documents - or it can be structured that visitors can view the main website information but the download area is kept secure until a user registers and is granted access.