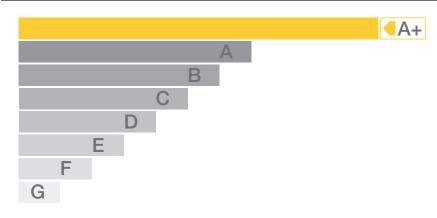

## Efficiency Performance Certificate

This certificate shows the efficiency rating of Creativeworld. It indicates the efficiency of the company and how we perform producing high quality property investment marketing. We continue to work on some of the most prestigious schemes both in the UK and abroad for various clients. There is more information on what we can offer your business on our website www.cwcreativeworld.com

#### **Efficiency Performance Rating**

| Technical Information |    | Benchmarks |                    |    |
|-----------------------|----|------------|--------------------|----|
| Quality:              | 10 |            | Exceeding Client   |    |
| Creativity:           | 10 |            | Expectations:      | 10 |
| Experience:           | 10 |            |                    |    |
| Success:              | 10 |            | Continual Business |    |
| Flexibility:          | 10 |            | Relationships:     | 10 |
|                       |    |            |                    |    |