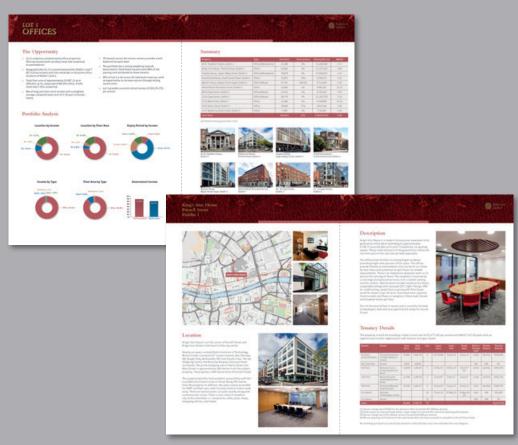

## Ulysses Portfolio, Dublin for Jones Lang LaSalle Ireland

25 property, 120 page bespoke D-ring binder with magnetic closure and foiled text, tabbed property pages and tabbed section dividers. Password protected website and data room.

The Ulysses Portfolio was one of the largest investment opportunities offered to the Irish market in 2013 and represented an opportunity for investors to acquire a portfolio of 25 assets within Dublin City.

The client had a clear idea of how he wanted the portfolio to look, and all the photography was supplied, so for us this was a sizeable production job. As the project reached critical points and sections were signed off by the client, information was fed through to the new media team to build the website and populate the data room, ensuring the whole project was finished and delivered on time.

Brochure Spreads

ages from Data Room