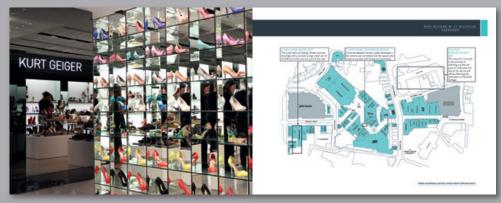

#### St Enoch, Glasgow for Cushman & Wakefield

32 page case bound brochure and website with password protected data room.

Creativeworld was exclusively instructed by the Cushman & Wakefield investment team to develop a strategic marketing campaign for St Enoch Glasgow ready to put to the market.

To best showcase what the centre had to offer, our design team produced a bespoke case bound brochure. As part of the marketing package a website was designed and developed which included fully downloadable documentation, accessed through a secure login data room, allowing all downloads to be monitored.