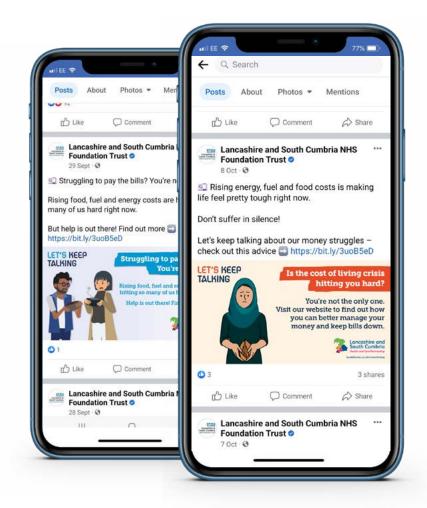

iving Crisis Campaign

It's possible that people's mental health may be adversely affected as a result of the cost of living crisis.

Sometimes when people are in debt, it can have a hugely negative impact of their mental health and wellbeing. For some, they can become so worried about it that they consider taking their own lives.

The campaign urges people to 'keep talking' about their money worries so they don't reach that point.

We have targeted the following different groups throughout the campaign

- Men
- Women
- Elderly People
- Families

Key Campaign Message:

LET'S KEEP TALKING

Social Media Handles & Website:

#StartTheConversation

healthierlsc.co.uk/costofliving











A3 & A4 Posters











A3 & A4 Posters



#### Social Media Adverts





Facebook & Twitter Adverts





## > Social Media Video



Social Media Video - click play icon to view





#### Screensavers















# > Email Signature



## Petrol Station Receipt





# **>** Bus Stop Posters







> 48 Sheet Poster





> 48 Sheet Poster









Campaign material designed and produced by Creativeworld T:01282 858200 www.creativeworld.co.uk